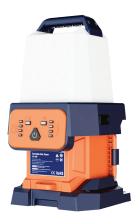

# RECHARGEABLE LED PORTABLE WORK LIGHT

# WPS360 SERIES

#### **Key Features**

- High performance COB LED with rechargeable lithium ion battery
- 4 adjustable brightness modes
- Ultra long working hours, battery life up to 1000 charges
- 360° illuminate
- Ultra-lightweight
- High ingress protection rating
- Safety compliance, RoHS.

#### Application

Decks, Marinas, Docks, Ports, Warehouses, Manufacturing, Large open industrial facilities

#### Material

Polycarbonate diffuser and ABS plastic housing

#### **Protection Class**

IP66

## Weight

2.9Kg