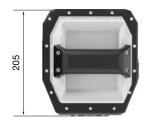

chargeable lithium ion battery
- 4 adjustable brightness modes
- Ultra long working hours, battery life up to 1000 charges
- 360° illuminate
- Ultra-lightweight
- High ingress protection rating
- Safety compliance, RoHS.

#### Application

Decks, Marinas, Docks, Ports, Warehouses, Manufacturing, Large open industrial facilities

#### Material

Polycarbonate diffuser and ABS plastic housing

#### **Protection Class**

IP66

## Weight

2.9Kg

## **TECHNICAL SPECIFICATIONS**



| LASLWPS360 | - | 25V DC | >8 hrs | -10°C ~ +50°C | 6000lm |
|------------|---|--------|--------|---------------|--------|

### **BRIGHTNESS SETTINGS**

| Brightness mode |        |        |        | ECO   |
|-----------------|--------|--------|--------|-------|
| Lumens output   | 6000lm | 3500lm | 2200lm | 600lm |