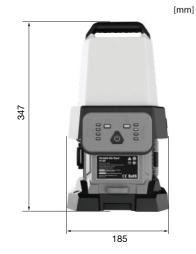

argeable lithium ion battery
- 4 adjustable brightness modes
- Ultra long working hours, battery life up to 1000 charges
- 360° illuminate
- Ultra-lightweight
- High ingress protection rating
- Safety compliance, RoHS.

#### Application

Decks, Marinas, Docks, Ports, Warehouses, Manufacturing, Large open industrial facilities

#### Material

Polycarbonate diffuser and ABS plastic housing

#### **Protection Class**

IP66

## Weight

2.9Kg

## **TECHNICAL SPECIFICATIONS**



| LASLWPS360 | - | 25V DC | >8 hrs | -10°C ~ +50°C | 6000lm |
|------------|---|--------|--------|---------------|--------|

### **BRIGHTNESS SETTINGS**

| Brightness mode |        |        |        | ECO   |
|-----------------|--------|--------|--------|-------|
| Lumens output   | 6000lm | 3500lm | 2200lm | 600lm |