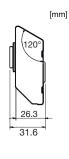

# LED BERTH LIGHT



BL SERIES

5 years warranty



## **Key Features**

- Special design polycarbonate diffuser to optimize the LED light transmission
- Slim profile design that is easily mounted to provide illumination performance while using significantly less energy
- Long service life of 50,000 hours L70 @ 40°C (Ta)
- Safety, EMC and IEC compliance



# **Application**

Passageways, Cabins, Lounges, Dinning rooms, Accomodation areas

### Mounting Method

2 mounting holes ø5.5mm

#### Material

Diffuser: Polycarbonate

Housing: Galvanized steel, Powder coated

white

#### Electrical

Flexible wiring, Heat resistance up to 150°C

#### Weight

0.25Kg





# **TECHNICAL SPECIFICATIONS**



| BH Code  | IMPA No. | Voltage        | Power | ССТ   | Ambient<br>Temp (Ta) | System<br>Lumen |
|----------|----------|----------------|-------|-------|----------------------|-----------------|
| LABL44A2 | 792149   | 220V - 240V AC | 5W    | 4000K | -20°C ~ +40°C        | 280lm           |
| LABL44A1 | 792148   | 100V - 120V AC | 4W    | 4000K | -20°C ~ +40°C        | 280lm           |

Also available in other CCT.