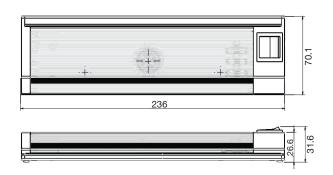

### Mounting Method

2 mounting holes ø5.5mm

#### Material

Diffuser: Polycarbonate

Housing: Galvanized steel, Powder coated

white

#### Weight

0.25Kg