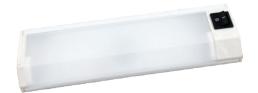

# LED BERTH LIGHT

BL SERIES

5 years warranty

## **Key Features**

- Special design polycarbonate diffuser to optimize the LED light transmission
- Slim profile design that is easily mounted to provide illumination performance while using significantly less energy
- Long service life of 50,000 hours L70 @ 40°C (Ta)
- Safety, EMC and IEC compliance

# **Application**

Passageways, Cabins, Lounges, Dinning rooms, Accomodation areas