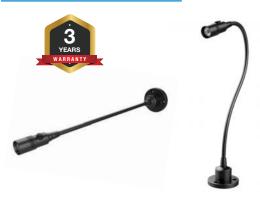

# FLEXIBLE LED CHART TABLE LIGHT

# **CL55A SERIES**

# **Key Features**

- 53cm long flexible gooseneck
- High quality CREE XP-G LED light source
- 3-step dimming
- Push-pull focusing lens
- Wall mount or desk mount
- Long LED L70 lifespan of 60,000 hours
- Vibration-resistant
- USB Type-C power input (adaptor included)
- EMC safety compliance to EN 55015, EN 61547, EN 61000-3-2 and EN 61000-3-3 standards