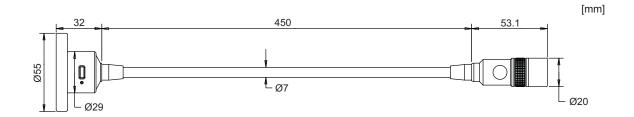

# **Key Features**

- 53cm long flexible gooseneck
- High quality CREE XP-G LED light source
- 3-step dimming
- Push-pull focusing lens
- Wall mount or desk mount
- Long LED L70 lifespan of 60,000 hours
- Vibration-resistant
- USB Type-C power input (adaptor included)
- EMC safety compliance to EN 55015, EN 61547, EN 61000-3-2 and EN 61000-3-3 standards

# TECHNICAL SPECIFICATIONS

| BH Code | Туре  | Main Voltage   | Power | сст   | Ambient Temp<br>(Ta) | System<br>Lumen |
|---------|-------|----------------|-------|-------|----------------------|-----------------|
| LACL55A | CL55A | 100V - 240V AC | 2W    | 6500K | -20°C ~ + 40°C       | 200lm           |