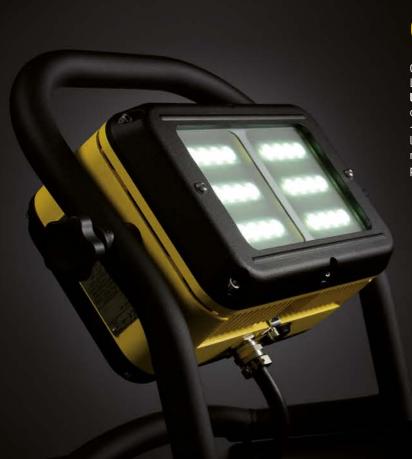

# LED FLOODLIGHT

SAFL300

# STRONG, **POWERFUL, WIDE SPREAD OF LIGHT**

Compact and highly powerful, the SA LUMIN ATEX LED Floodlight will provide a strong 5000 lumen light output to your work area with a light coverage of 13m<sup>2</sup> at 5m. Operational in temperatures of -50°C to +55°C, you can successfully operate this light in many global locations. The unit is extremely maintenance friendly with built-in voltage drop protection and a 5 year warranty.

# **BENEFITS**

- ATEX and IECEx Certified for Zones 1 and 2 (gas), 21 and 22 (dust)
- INMETRO Certified
- Certified Portable
- High Power LED Light Beam
- 13m² light coverage at 5m
- 5-year warranty
- Maintenance friendly
- Operational temperature -50°C to +55°C
- Built-in voltage drop protection
- Waterproof and dustproof
- Toughened glass lens
- T4 Temperature rated
- Adjustable swivel head
- Linkable version available
- Anti-static protective lens system