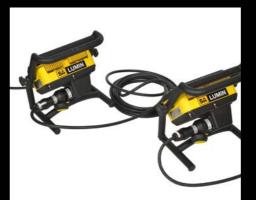

#### SA LUMIN EX LED Floodlight 68W 110VAC Linkable, c/w CEAG plug & socket and braided cable

Order Code: SAFL300C110CEA 230VAC Linkable, c/w CEAG plug & socket

and braided cable Order Code: SAFL300C230CEA