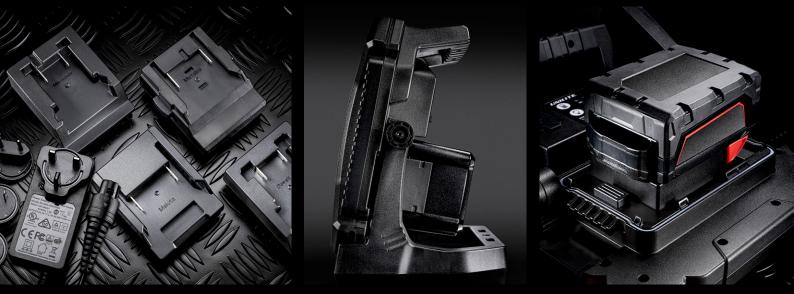

## MTB-5300 MULTI BATTERY HYBRID WORK LIGHT

- 5300 lumen 50W 6500K COB LED
- Dual Power rechargeable & mains powered Takes up to 20V 6.0Ah batteries from Milwaukee, De Walt, Makita & Metabo - 4 adapters included
- Secure battery compartment cover (note: larger 6.0Ah batteries may need to be used without cover)
- Super tough heavy duty nylon construction
- Easy carry rubber grip handle
- Rotating stand with holes for attaching tripod/ magnet
- 4 x dim settings: 650 / 1350 / 2700 / 5300 lumen

BATTERY Not included, bare tool WEIGHT 1250g **DIMENSIONS** W 238 x H 257 x D 181mm

- Memory Switch remember last mode used
- Safety automatic switch-over from mains to battery in the event of power failure
- 2A USB Powerbank works with any battery Installed
- 4 x Battery level & charging indicators
- Comes with 5 metre heavy duty 24V-2.7A H05RN-F charger/power lead (includes UK, EU, US & AU plugs)
- Unilite 14.8V 5.2Ah battery available to purchase separately (NOTE: Only Unilite battery can be charged via the lamp)