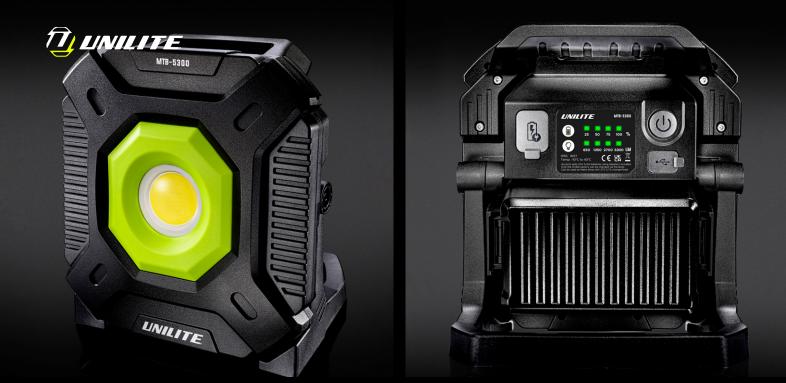

## MTB-5300 MULTI BATTERY HYBRID WORK LIGHT

- 5300 lumen 50W 6500K COB LED
- Dual Power rechargeable & mains powered Takes up to 20V 6.0Ah batteries from Milwaukee, De Walt, Makita & Metabo - 4 adapters included
- Secure battery compartment cover (note: larger 6.0Ah batteries may need to be used without cover)
- Super tough heavy duty nylon construction
- Easy carry rubber grip handle
- Rotating stand with holes for attaching tripod/ magnet
- 4 x dim settings: 650 / 1350 / 2700 / 5300 lumen

BATTERY Not included, bare tool WEIGHT 1250g **DIMENSIONS** W 238 x H 257 x D 181mm

- Memory Switch remember last mode used
- Safety automatic switch-over from mains to battery in the event of power failure
- 2A USB Powerbank works with any battery Installed
- 4 x Battery level & charging indicators
- Comes with 5 metre heavy duty 24V-2.7A H05RN-F charger/power lead (includes UK, EU, US & AU plugs)
- Unilite 14.8V 5.2Ah battery available to purchase separately (NOTE: Only Unilite battery can be charged via the lamp)

NOTE: runtimes based on Unilite 5.2Ah battery

LUMEN 5300LM | RUNTIME approx 2.5-16H | BEAM 95M | IP RATING IP65/IK07