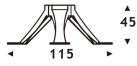

lamps mainly used in swiming pool,or underwater place. Three kinds of functions like Signal color, auto-changing and switch on/off are available for different application.

## A. Specification

#### A-1. Structure

Materials of Shell: 316 stainless steel Input Voltage:12V / 24V DC Protecting Rating: IP68 Operating Temperature: -20°C~40°C



LPL-HL1-3P

#### A-2. Model Configuration Table

| Model No.  | LED Color      | LED QTY | Power<br>Consumption | Input<br>voltage | Size       | Weight   | $\checkmark$ |
|------------|----------------|---------|----------------------|------------------|------------|----------|--------------|
| LPL-HL1-3P | W / RGB / RGBW | 3pcs    | 6 WATTS              | 12V / 24V DC     | Ф92*H158mm | 1.5kg±5% |              |

### B. Dimension drawing Unit : mm





LPL-HL1-3P

### **C.** Installation



1 Choose the fixed place well(like cement or strong place)

2 Measure the fixed size well according to light;

3 Connect the power wire after fixed the light by expansion bolt;

4 Remember to make waterproof treatment to connect place(Don't put the connector in water)

# LED POOL LIGHT



Note: The above instruction are subject to update or improved without notice.Pls turn to our staff for further details ! Thanks for your long term support !