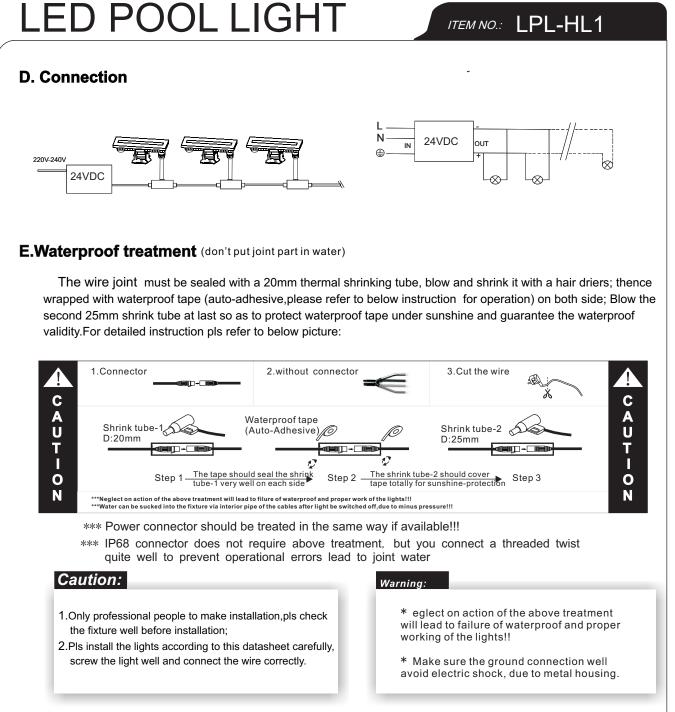

### **C.** Installation

1 Choose the fixed place well(like cement or strong place)

2 Measure the fixed size well according to light;

3 Connect the power wire after fixed the light by expansion bolt;

4 Remember to make waterproof treatment to connect place(Don't put the connector in water)