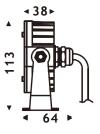

s lamps mainly used in swiming pool,or underwater place. Three kinds of functions like Signal color, auto-changing and switch on/off are available for different application.

## A. Specification

#### A-1. Structure

Materials of Shell: 316 stainless steel Input Voltage:12V / 24V DC Protecting Rating: IP68 Operating Temperature: -20°C~40°C



LPL-HL1-3P

#### A-2. Model Configuration Table

| Model No.  | LED Color      | LED QTY | Power<br>Consumption | Input<br>voltage | Size       | Weight   | $\checkmark$ |
|------------|----------------|---------|----------------------|------------------|------------|----------|--------------|
| LPL-HL1-3P | W / RGB / RGBW | 3pcs    | 6 WATTS              | 12V / 24V DC     | Ф92*H158mm | 1.5kg±5% |              |

### B. Dimension drawing Unit : mm





LPL-HL1-3P

### **C.** Installation



1 Choose the fixed place well(like cement or strong place)

2 Measure the fixed size well according to light;

3 Connect the power wire after fixed the light by expansion bolt;

4 Remember to make waterproof treatment to connect place(Don't put the connector in water)

# LED POOL LIGHT



Note: The above instruction are subject to update or improved without notice.Pls turn to our staff for further details ! Thanks for your long term support !