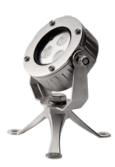

# LED POOL LIGHT

ITEM NO.: LPL-HL1

# INSTRUCTION OF LED POOL LIGHT/LPL-HL1

This lamps mainly used in swiming pool,or underwater place. Three kinds of functions like Signal color, auto-changing and switch on/off are available for different application.

#### A-1. Structure

Materials of Shell: 316 stainless steel Input Voltage:12V / 24V DC Protecting Rating: IP68 Operating Temperature: -20°C~40°C

LPL-HL1-3P