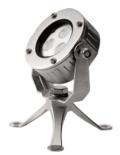

# LED POOL LIGHT

ITEM NO.: LPL-HL1

# INSTRUCTION OF LED POOL LIGHT/LPL-HL1

This lamps mainly used in swiming pool,or underwater place. Three kinds of functions like Signal color, auto-changing and switch on/off are available for different application.

#### A-1. Structure

Materials of Shell: 316 stainless steel Input Voltage:12V / 24V DC Protecting Rating: IP68 Operating Temperature: -20°C~40°C

LPL-HL1-3P