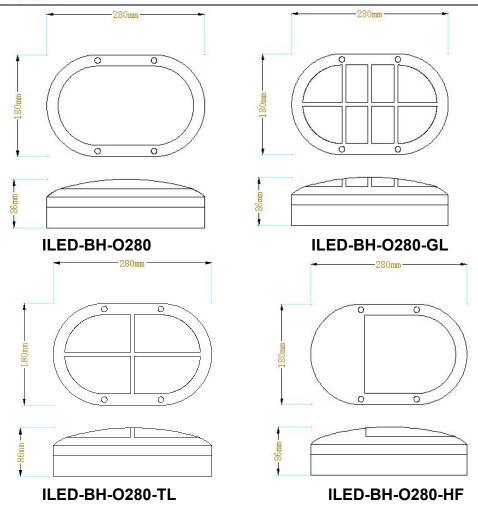

## Oval LED Bulkhead ILED-BH-O280 18W Specification

## 2. Characteristics

| Item          | ILED-BH-O280                                             |
|---------------|----------------------------------------------------------|
| Input         | 110-240V or 100-277V AC50/60Hz                           |
| Power         | 18W                                                      |
| LEDs          | LM80 SMD LEDs                                            |
| Lumens        | 1800LM                                                   |
| Efficiency    | 100LM/W                                                  |
| Power Factor  | >0.9                                                     |
| Rated Volt.   | 110-240V or 100-277V AC50/60Hz                           |
| Size          | 280x180x86mm                                             |
| Color Temp.   | Warm White:2800-3300K; Commercial White:4000-4500K; Cool |
|               | White:6000-6500K                                         |
| CRI           | >80                                                      |
| Beam Angle    | 115°                                                     |
| IP Rating     | IP65, IK10                                               |
| Materials     | Aluminum PCB, Aluminum Base , PC Diffuser                |
| Working Temp. | -40℃ - 60℃                                               |