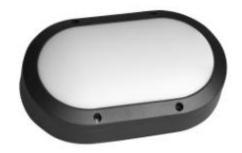

## Oval LED Bulkhead ILED-BH-O280 18W Specification

## 1. Features:

- > Use high quality LM80 SMD LEDs as lighting source
- > Use high quality driver in all models and suitable for wall and ceiling mounting.
- > The color of Aluminum base is available for white or black.
- > The diffuser is made by a high grade of Polycarbonate with High Trasimitte.
- > IP65 can be moistureproof.
- > Luminous Efficiency > 100LM/W
- > Working with integral micro-wave sensor is available.

## 2. Characteristics

| Item          | ILED-BH-O280                                             |
|---------------|----------------------------------------------------------|
| Input         | 110-240V or 100-277V AC50/60Hz                           |
| Power         | 18W                                                      |
| LEDs          | LM80 SMD LEDs                                            |
| Lumens        | 1800LM                                                   |
| Efficiency    | 100LM/W                                                  |
| Power Factor  | >0.9                                                     |
| Rated Volt.   | 110-240V or 100-277V AC50/60Hz                           |
| Size          | 280x180x86mm                                             |
| Color Temp.   | Warm White:2800-3300K; Commercial White:4000-4500K; Cool |
|               | White:6000-6500K                                         |
| CRI           | >80                                                      |
| Beam Angle    | 115°                                                     |
| IP Rating     | IP65, IK10                                               |
| Materials     | Aluminum PCB, Aluminum Base , PC Diffuser                |
| Working Temp. | -40℃ - 60℃                                               |