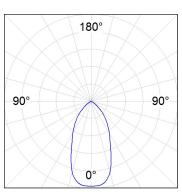

TOR KIT type easy-fit fastening system. Model for MID POWER LED, with 4000K colour temperature and CRI 80 and control gear included. IP44 protection rating. Insulation class II. Lifetime: 50.000h L70 B10



Finish: BRILLIANT METALLIC POLYCARBONATE

Weight: 1.536 g

Installation: Recessed

### **TECHNICAL SPECIFICATIONS:**

 Light output:
 4.016 lm
 °K:
 4000

 Plum:
 38,1W
 CRI:
 80

 Efficacy:
 105,4 lm/w
 MacAdam:
 3

Type: MID POWER LED Power Supply: 220-240V 50/60Hz

LED Lifetime: 50.000 L70 B10 (Ta=25°C) Gear: Electronic

Power: 36W

## Light output tolerance +/- 10%























## **CUSTOM MADE OPTIONS:**









Data according to regulations 2019/2020/EU and 2019/2015/EU















K31RD5040OP840NRW

KOMBIC 200 RD 5000 IP44 NW OPAL BR/WH

## **PHOTOMETRIC DATA:**









## ACCESORIES:

## Optical



Product code: ADRD250W Description:

KOMBIC ACC. Ø250 ADAPTER RING WH.



Product code: DITRRD240B Description:

DOMO 220/KOMBIC ACC.TRANSP GLASS BK.



Product code:

Description:

DITRRD240G DOMO 220/KOMBIC ACC.TRANSP GLASS GR.

DITRRD240W DOMO 220/KOMBIC ACC.TRANSP GLASS WH.



Product code: RIRD240B Description:

DOMO 220/KOMBIC ACC. DECO RING BK.



Product code:

Description:

RIRD240G DOMO 220/KOMBIC ACC. DECO RING GR.
RIRD240W DOMO 220/KOMBIC ACC. DECO RING WH.