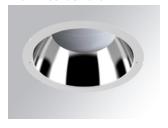

### KOMBIC 200 RD 5000 IP44 NW OPAL BR/WH

### Description:

Round recessed downlight model KOMBIC 200 RD, LAMP brand. Interior diffuser made of opal methacrylate specially for LED and bright metallic reflector, injection aluminium dissipator and TOR KIT type easy-fit fastening system. Model for MID POWER LED, with 4000K colour temperature and CRI 80 and control gear included. IP44 protection rating. Insulation class II. Lifetime: 50.000h L70 B10

Finish: BRILLIANT METALLIC POLYCARBONATE

Weight: 1.536 g

Installation: Recessed