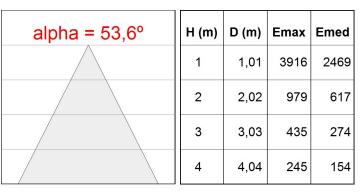

R KIT type easy-fit fastening system. Model for MID POWER LED, with 4000K colour temperature and CRI 80 and control gear included. IP44 protection rating. Insulation class II. Lifetime: 50.000h L70 B10



Finish: BRILLIANT METALLIC POLYCARBONATE

Weight: 1.536 g

Installation: Recessed

### **TECHNICAL SPECIFICATIONS:**

 Light output:
 4.016 lm
 °K:
 4000

 Plum:
 38,1W
 CRI:
 80

 Efficacy:
 105,4 lm/w
 MacAdam:
 3

Type: MID POWER LED Power Supply: 220-240V 50/60Hz

LED Lifetime: 50.000 L70 B10 (Ta=25°C) Gear: Electronic

Power: 36W

## Light output tolerance +/- 10%























## **CUSTOM MADE OPTIONS:**









Data according to regulations 2019/2020/EU and 2019/2015/EU















K31RD5040OP840NRW

KOMBIC 200 RD 5000 IP44 NW OPAL BR/WH

## **PHOTOMETRIC DATA:**









## ACCESORIES:

## Optical



Product code: ADRD250W Description:

KOMBIC ACC. Ø250 ADAPTER RING WH.



Product code: DITRRD240B Description:

DOMO 220/KOMBIC ACC.TRANSP GLASS BK.



Product code:

Description:

DITRRD240G DOMO 220/KOMBIC ACC.TRANSP GLASS GR.

DITRRD240W DOMO 220/KOMBIC ACC.TRANSP GLASS WH.



Product code: RIRD240B Description:

DOMO 220/KOMBIC ACC. DECO RING BK.



Product code:

Description:

RIRD240G DOMO 220/KOMBIC ACC. DECO RING GR.
RIRD240W DOMO 220/KOMBIC ACC. DECO RING WH.