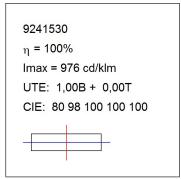

### **TECHNICAL SPECIFICATIONS:**

 Light output:
 4.016 lm
 °K:
 4000

 Plum:
 38,1W
 CRI:
 80

 Efficacy:
 105,4 lm/w
 MacAdam:
 3

Type: MID POWER LED Power Supply: 220-240V 50/60Hz

LED Lifetime: 50.000 L70 B10 (Ta=25°C) Gear: Electronic

Power: 36W

## Light output tolerance +/- 10%