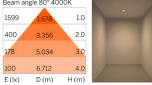

# Lamp

| •                  |                      |
|--------------------|----------------------|
| Light source       | LED                  |
| Power              | 18.5W                |
| Nominal flux       | 3152.2Lm             |
| Optical efficiency | 81%                  |
| Fixture flux       | 2556.1Lm             |
| Color temperature  | 4000K                |
| SDCM               | 3                    |
| CRI                | 80                   |
| Beam angle         | 80°                  |
| Tilting angle      | -                    |
| Rotating angle     | -                    |
| LED lifespan       | 50,000Hrs L80B10     |
| Photometric        | Beam angle 80° 4000K |