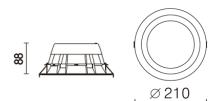

# Dimension

## Overview

| Mounting                   | Recessed ceiling                          |
|----------------------------|-------------------------------------------|
| Material                   | Aluminum, paint;<br>Plastic mounting ring |
| Cut-out                    | 200mm                                     |
| Finishing                  | White                                     |
| IP rating                  | 54                                        |
|                            |                                           |
|                            |                                           |
| Electrical                 |                                           |
| Electrical<br>Power supply | 220-240Vac                                |
|                            | 220-240Vac<br>LED Driver                  |
| Power supply               | 220 210100                                |
| Power supply<br>Gear       | LED Driver                                |