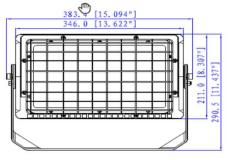

#### Specifications

Model: GL-HO-FL 200
Description: LED Flood Light
Mounting: Frame Mounting
Housing: Aluminum
Color: Black

 LED:
 Osram LEDs

 CCT:
 4000 / 6500

 Wattage:
 200

 Lumens (lm):
 29000lm

 CRI (>Ra):
 >80