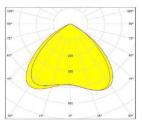

# **Products Specification**

REFERENCE: CODE / SYMBOL:









## **OSRAM**

Digital Systems

#### Specifications

Model: GL-HO-FL 200
Description: LED Flood Light
Mounting: Frame Mounting
Housing: Aluminum
Color: Black

 LED:
 Osram LEDs

 CCT:
 4000 / 6500

 Wattage:
 200

 Lumens (lm):
 29000lm

 CRI (>Ra):
 >80

 Lifespan (Hrs):
 >50,000

SDCM

Beam Angle: 30°x30°/60°x60°/100°x100°/customised on request

Efficacy (Lm/W): Up till 160

Driver: OSRAM IP Rated LED Driver
Dimmable: DALI / 1-10v (Optional)

Power Factor >0.90

IP Rating: IP 65
IK Rating: IK08
Certification CE / CB

#### For Consultant / Architect / Client

Comments: Approved by: Contact: Date:

### Photometrics / LED Data

60° x 60°



100° x 100°