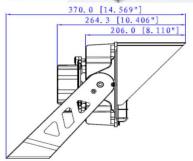

#### Specifications

Model: GL-HO-FL 200
Description: LED Flood Light
Mounting: Frame Mounting
Housing: Aluminum
Color: Black

 LED:
 Osram LEDs

 CCT:
 4000 / 6500

 Wattage:
 200

 Lumens (lm):
 29000lm

 CRI (>Ra):
 >80