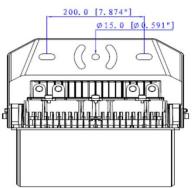

#### Specifications

Model: GL-HO-FL 200
Description: LED Flood Light
Mounting: Frame Mounting
Housing: Aluminum
Color: Black

 LED:
 Osram LEDs

 CCT:
 4000 / 6500

 Wattage:
 200

 Lumens (lm):
 29000lm

 CRI (>Ra):
 >80