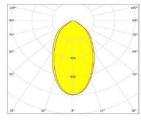

# **Products Specification**

REFERENCE: CODE / SYMBOL:









## **OSRAM**

Digital Systems

#### Specifications

Model: GL-HO-FL 200
Description: LED Flood Light
Mounting: Frame Mounting
Housing: Aluminum
Color: Black

 LED:
 Osram LEDs

 CCT:
 4000 / 6500

 Wattage:
 200

 Lumens (lm):
 29000lm

 CRI (>Ra):
 >80

 Lifespan (Hrs):
 >50,000

SDCM

Beam Angle: 30°x30°/60°x60°/100°x100°/customised on request

Efficacy (Lm/W): Up till 160

Driver: OSRAM IP Rated LED Driver
Dimmable: DALI / 1-10v (Optional)

Power Factor >0.90

IP Rating: IP 65
IK Rating: IK08
Certification CE / CB

#### For Consultant / Architect / Client

Comments: Approved by: Contact: Date:

### Photometrics / LED Data

60° x 60°



100° x 100°