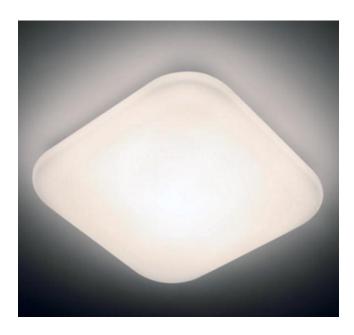

# LED SQUARE CEILING LIGHT

## Model: FAM CF Square 300 / 400

#### **Description:**

A simple modern design square ceiling fixture with white-opal diffuser that is suitable for any living space.