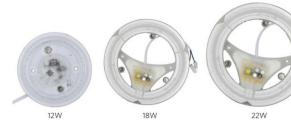

#### **Specifications:**

Lamp Source : OPL LED Ceiling Module

Wattage : 12w, 18w, 22w Color Temperature : 4000K/6500K

Dimension : 300x300mm, 400x400mm

### **OPPLE LED Magnetic Ceiling Module: 12w/18w/22w**

- 1 click install, high quality magnetic mount
- Optimized lens design
- Energy efficient
- Uniform light distribution

| Item code           | Power<br>(W) | Power<br>Factor | Lumen<br>(lm) | CRI | Dimension<br>(mm) | ССТ<br>(K) |
|---------------------|--------------|-----------------|---------------|-----|-------------------|------------|
| LED-E1-C-module-12W | 12           | 0.5             | 1000          | 80  | Ø131.8 x H29.24   | 4000/6500  |
| LED-E1-C-module-18W | 18           | 0.5             | 1500          | 80  | Ø191 x H28.70     | 4000/6500  |
| LED-E1-C-module-22W | 22           | 0.5             | 1900          | 80  | Ø227.8 x H24.50   | 4000/6500  |