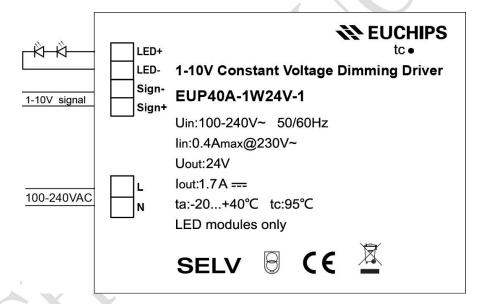

|
| Function   | Dimming            | 3-in-1 dimming function(active signal, adjustable resistance,                       |
|            |                    | PWM)                                                                                |
| Others     | Dimension          | 137*82*31mm(L*W*H)                                                                  |
|            | G.W                | 220g                                                                                |
|            | Working temp.      | -20℃ ~ 40℃                                                                          |
|            | Relative humidity  | 20~90% RH                                                                           |



## **Dimension(mm)**



## **Wiring Diagram**