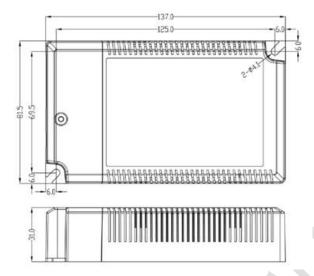

is removed                              |
| Function   | Dimming            | 3-in-1 dimming function(active signal, adjustable resistance,                       |
|            |                    | PWM)                                                                                |
| Others     | Dimension          | 137*82*31mm(L*W*H)                                                                  |
|            | G.W                | 220g                                                                                |
|            | Working temp.      | -20℃ ~ 40℃                                                                          |
|            | Relative humidity  | 20~90% RH                                                                           |



## **Dimension(mm)**



## **Wiring Diagram**