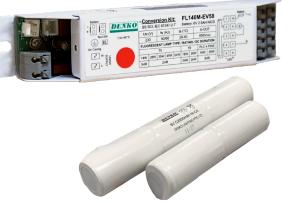

## FL140M-EV58 COMPACT EMERGENCY CONVERSION KIT

## Features and Application

- Designed for use in light fittings with various fluorescent and compact fluorescent lamps.
- Compact size allows for installation in various types and sizes of fittings.
- High efficiency inverter system used to ensure long backup duration.

| Mode of Operation     | Maintained                                                  |
|-----------------------|-------------------------------------------------------------|
| Lamp Compatibility    | 4-pin Fluorescent lamp                                      |
| Operating Temperature | ta 0°C ~ 50°C                                               |
| Mains Supply          | 230V AC 50/60Hz                                             |
| Power Consumption     | < 3W                                                        |
| Battery               | High temperature Ni-Cd battery                              |
| Charger               | Fully automatic                                             |
| Charging Monitor      | Ø 5mm green LED                                             |
| Recharge Period       | 24 hours                                                    |
| Testing Facility      | Test-switch for independent testing                         |
| Emergency Duration    | 2 hours                                                     |
| Safety Feature        | Low-voltage cut-off to prevent<br>over-discharge of battery |
| Construction          | Electro-galvanised steel casing with epoxy powder coating   |
| Weight (Nett/Gross)   | Control gear - 0.22 kg / 0.32 kg<br>Battery - 0.35 kg       |
| Compliance            | SS IEC 61347-2-7:2011<br>SS 563-2/A1:2013                   |
| Warranty              | 1 year                                                      |
|                       |                                                             |