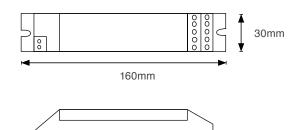

| Mode of Operation     | Maintained                                                  |
|-----------------------|-------------------------------------------------------------|
| Lamp Compatibility    | 4-pin Fluorescent lamp                                      |
| Operating Temperature | ta 0°C ~ 50°C                                               |
| Mains Supply          | 230V AC 50/60Hz                                             |
| Power Consumption     | < 3W                                                        |
| Battery               | High temperature Ni-Cd battery                              |
| Charger               | Fully automatic                                             |
| Charging Monitor      | Ø 5mm green LED                                             |
| Recharge Period       | 24 hours                                                    |
| Testing Facility      | Test-switch for independent testing                         |
| Emergency Duration    | 2 hours                                                     |
| Safety Feature        | Low-voltage cut-off to prevent<br>over-discharge of battery |
| Construction          | Electro-galvanised steel casing with epoxy powder coating   |
| Weight (Nett/Gross)   | Control gear - 0.22 kg / 0.32 kg<br>Battery - 0.35 kg       |
| Compliance            | SS IEC 61347-2-7:2011<br>SS 563-2/A1:2013                   |
| Warranty              | 1 year                                                      |
|                       |                                                             |