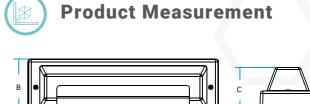

| Model | Measures (A x B x C)  |  |  |  |  |
|-------|-----------------------|--|--|--|--|
| LGBL  | 366 x 108.5 x 90.2 mm |  |  |  |  |