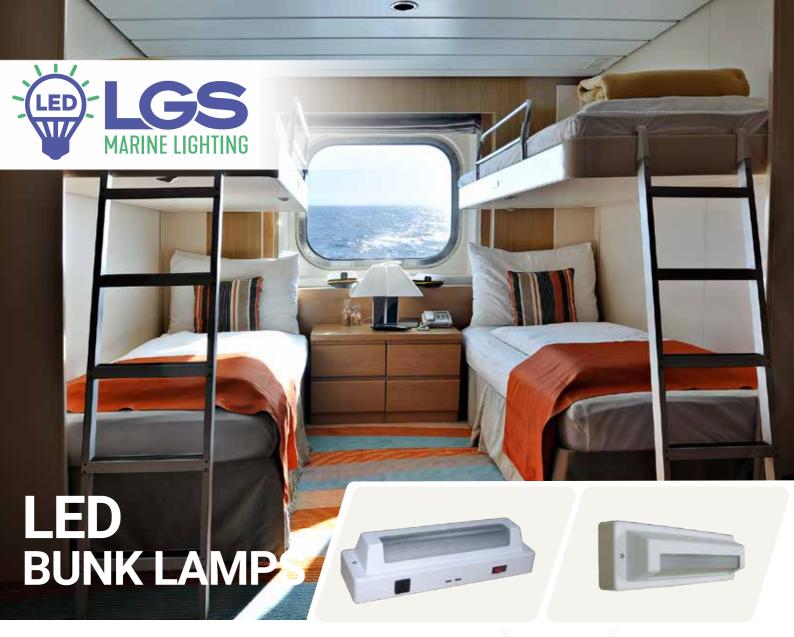

Key features and technical details are subject to change without notice

For additional Information, please contact: +1 904-759-2262 orders@lgsmarine.com www.lgsmarine.com

LGS Marine Bunk Lamp uses a 5 Watt LED Lamp in 3000 kelvin to deliver a warm reading light. It is intended for use above bunks on inshore and offshore maritime vessels, military vessels, and offshore drilling rigs, campers and drom rooms. This compact lamp features on/off switch, two USB ports, and one three-prong outlet. Easy to install, and easy to use!

### **Key Features**

- Two USB ports for personal devices
- One 120v power outlet
- Warm LED light for easy reading
- On/Off switch
- 5-year factory warranty