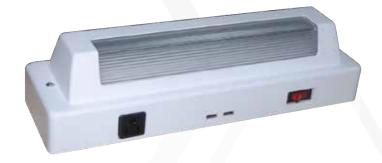

Key features and technical details are subject to change without notice

For additional Information, please contact: +1 904-759-2262 orders@lgsmarine.com www.lgsmarine.com

LGS Marine Bunk Lamp uses a 5 Watt LED Lamp in 3000 kelvin to deliver a warm reading light. It is intended for use above bunks on inshore and offshore maritime vessels, military vessels, and offshore drilling rigs, campers and drom rooms. This compact lamp features on/off switch, two USB ports, and one three-prong outlet. Easy to install, and easy to use!

### **Key Features**

- Two USB ports for personal devices
- One 120v power outlet
- Warm LED light for easy reading
- On/Off switch
- 5-year factory warranty