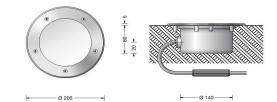

## BEGA

7056

**Product description** Luminaire made of stainless steel Steel grade no. 1.4301 White safety glass Silicone gasket 1.8 m water-resistant connecting cable H07RN8-F 3G1.5<sup>n</sup> with implemented water stopper and 1.2 m PVC cable conduit LED-Power supply unit 220-240 V ~0/50-60 Hz DC 176-264 V Safety class I Protection class IP 68 10 m Dust-tight and water pressure tight Maximum submersion depth 10 m K10 A - Safety mark **CE** – Conformity mark Weight: 2.2 kg