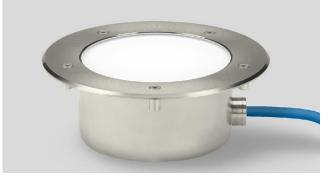

## BEGA

7056

**Product description** Luminaire made of stainless steel Steel grade no. 1.4301 White safety glass Silicone gasket 1.8 m water-resistant connecting cable H07RN8-F 3G1.5<sup>n</sup> with implemented water stopper and 1.2 m PVC cable conduit LED-Power supply unit 220-240 V ~0/50-60 Hz DC 176-264 V Safety class I Protection class IP 68 10 m Dust-tight and water pressure tight Maximum submersion depth 10 m K10 A - Safety mark **CE** – Conformity mark Weight: 2.2 kg