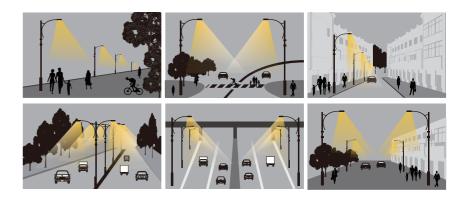

# Application

Streets, paths and bike paths Residential streets Shared zones, commercial Streets in urban areas Rural roads,Urban roads Motorways and ring roads