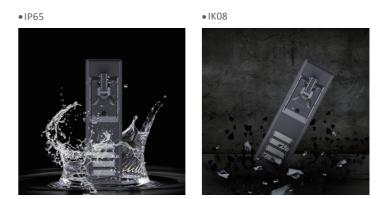

## High-end Project Level

IP65: the dust density completely prevents the foreign matter invasion, and may completely prevent the dust invasion, prevents the spray water invasion, prevents from all directions by the nozzle spray water enters the lamps and lanterns to cause the damage; Ko8:10J Impact Force (equivalent to the impact of a 5KG object falling from a height of 200mm on a surface) .

#### Structural Mechanics

The combatant series light source adopts modular design, corrosion-resistant aluminum alloy shell, and tempered stainless steel

The combatant series adopts IP65 and IK08 shell, which increases the strength. It is carefully designed and durable, and can be controlled no matter in rain, snow or storm.