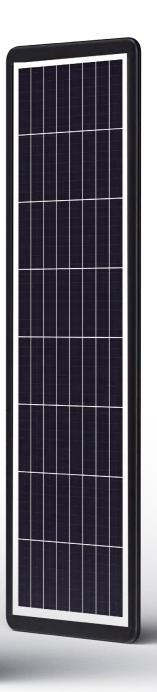

#### Product Dimension

Unit: mm

| Model      | AIO-50WZ | AIO-60WZ | AIO-80WZ | AIO-100WZ | AIO-120WZ | AIO-140WZ | AIO-160WZ | AIO-180WZ |
|------------|----------|----------|----------|-----------|-----------|-----------|-----------|-----------|
| L1         | 1100     | 1100     | 1300     | 1590      | 1360      | 1480      | 1730      | 1880      |
| L2         | 1050     | 1050     | 1250     | 1520      | 1310      | 1430      | 1680      | 1830      |
| W          | 420      | 420      | 420      | 420       | 530       | 530       | 530       | 530       |
| н          | 350      | 350      | 350      | 350       | 380       | 380       | 380       | 380       |
| Net Weight | 12.30kg  | 14.60kg  | 18.50kg  | 23.50kg   | 26.50kg   | 29.50kg   | 32.50kg   | 35.50kg   |