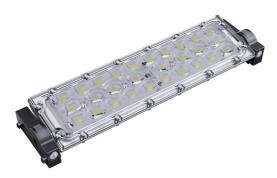

## High efficiency LED engine

The lighting engine uses high-efficiency 5050 LED, the luminous efficiency is up to 180lm/W. The optics are made of anti-ultraviolet PC, which has anti-aging and impact resistance performance, realizing long-term use.

The proper beam angle of led optics helps with the lighting distribution without a black area between poles and lighting is more uniform and improves the utilization of the light.