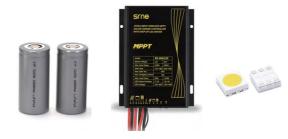

## **Quality Components**

ZAIN is committed to providing the most reliable quality for projects level, all of the components are super high quality. it adopts MPPT solar charge controller with 97% charging efficiency and 210lm/W high luminous efficiency LED chips.

The brand new battery with a lifetime up to 6000 cycles at D.O.D of 80% is equipped. 5 years warranty is offered for the complete light system.