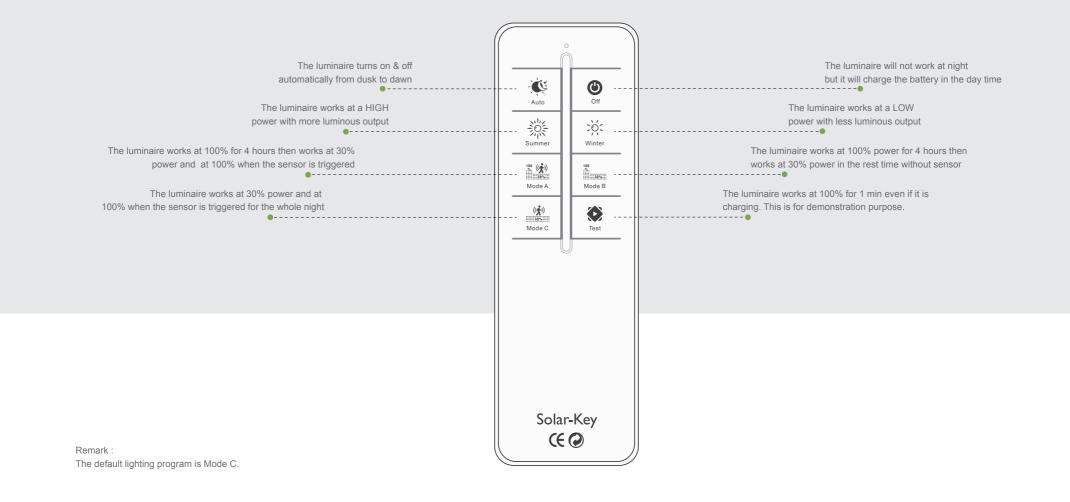

#### The romote control

Solar-key is a powerful remote control with multiple built-in lighting programs. With the help of the customized high efficiency MPPT solar controller. It allows you to change the working settings of solar lights easily as you need. Solar-Key remote contains the most popular lighting prorgams which is based on different solar radiation in countries and regions.

No matter in the Middle East and South America where the sunshine is relatively abundant, or in Europe where the sunshine is relatively weak, you can set the The most suitable working state of the lamp setting.