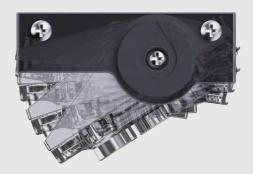

## Auto-lock gear system

All of the led modules are rotatable with built-in auto-lock gears. The lighting angle could be easily adjusted manually according to different installation conditions to make the light fall on the road as much as possible without any shining out of the road.

The adjustment range is  $+30^{\circ} \sim -10^{\circ}$ , which can be adjusted according to the needs of the environment to apply to various installation environments.