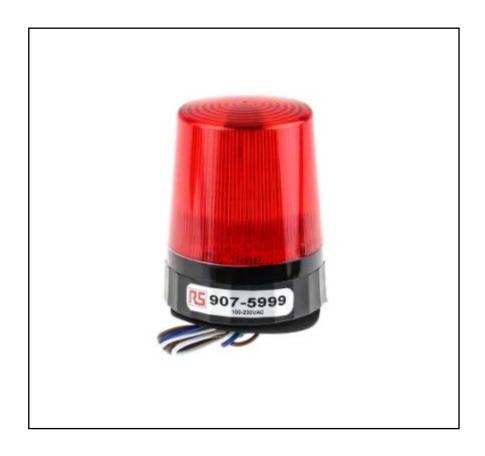

# RS PRO Red LED Beacon, 110 → 230 V ac, Flashing, Screw Mount

RS Stock No.: 907-5999

RS Professionally Approved Products bring to you professional quality parts across all product categories. Our product range has been tested by engineers and provides a comparable quality to the leading brands without paying a premium price.

### **Product Description**

These Low Profile LED Beacons from our own RS PRO brand is ideal for off-road use and is also suitable for a variety of vehicles and industrial applications. The use of LED technology offers substantial maintenance savings by avoiding the need for regular lamp replacement which could be tricky on higher vehicles