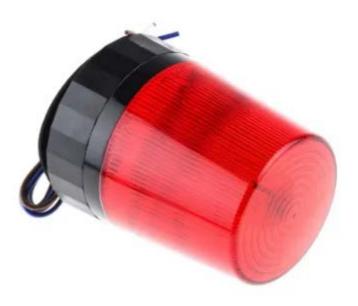

# RS PRO Red LED Beacon, 110 → 230 V ac, Flashing, Screw Mount

RS Stock No.: 907-5999

RS Professionally Approved Products bring to you professional quality parts across all product categories. Our product range has been tested by engineers and provides a comparable quality to the leading brands without paying a premium price.

### **Product Description**

These Low Profile LED Beacons from our own RS PRO brand is ideal for off-road use and is also suitable for a variety of vehicles and industrial applications. The use of LED technology offers substantial maintenance savings by avoiding the need for regular lamp replacement which could be tricky on higher vehicles