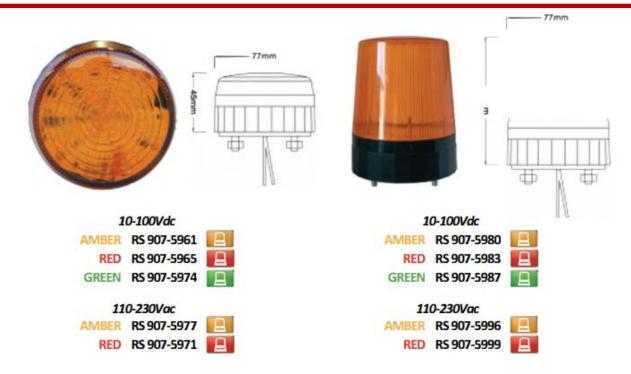

#### **Mechanical Specifications**

| Base Diameter  | 77mm        |
|----------------|-------------|
| Mounting Style | Screw Mount |