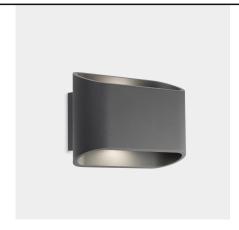

# Diago

LedsC4 Team

Wall fixture IP65 Diago LED 9.8W LED warm-white 3000K ON-OFF Urban grey 680lm

### Technical features

Luminaire total power: 9.8W

Real lumens: 680 Real lm/W: 69

Correlated Colour Temperature (CCT): LED warm-white 3000K

Lens / reflector angle: FLOOD 96° Structure material: Aluminium Structure finish: Urban grey Diffuser material: Glass Diffuser finish: Transparent