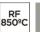

Driver Brand: HEP

Voltage / frequency: 220-240V/50-60Hz

Dimming protocol: ON-OFF

Power Factor: 0.90

Useful life: 50,000h L80B20

Warranty: 5 years

Resistant to marine environments: Yes

Easily recyclable luminaire