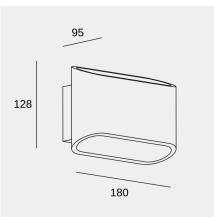

# Wall fixture IP65 Diago LED 9.8W LED warm-white 3000K ON-OFF Urban grey 680lm Logistics Net weight (kg): 1.52 Packaged weight (kg): 1.86 Packaging: 230mm x 170mm x 140mm

Image may not match reference. LedsC4 reserves the right to amend any of the product's components. The data related to flux, power and colour temperature may be subject to changes made by the manufacturer.