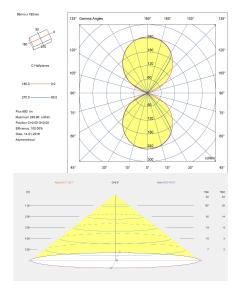

### Technical features

Luminaire total power: 9.8W

Real lumens: 680 Real lm/W: 69

Correlated Colour Temperature (CCT): LED warm-white 3000K

Lens / reflector angle: FLOOD 96° Structure material: Aluminium Structure finish: Urban grey Diffuser material: Glass Diffuser finish: Transparent

## Luminotechnic features

CRI: 80

MacAdam steps: 3

Photobiological risk: RG1

| Lampholder | Quantity | Light<br>source<br>power<br>(W) | Correlated<br>Colour<br>Temperature<br>(CCT) |
|------------|----------|---------------------------------|----------------------------------------------|
| LED        | 1        | 8W                              | LED warm-<br>white 3000K                     |